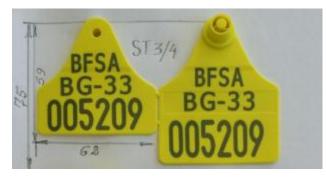

# SPECIMEN OF EAR TAG USED FOR IDENTIFICATION OF BOVINE ANIMALS IN REPUBLIC OF BULGARIA

Old supplies (2005 and before. BG – 01 to BG – 28. Some still in use)

Old supplies (2006 to Nov. 2013. Some still in use)