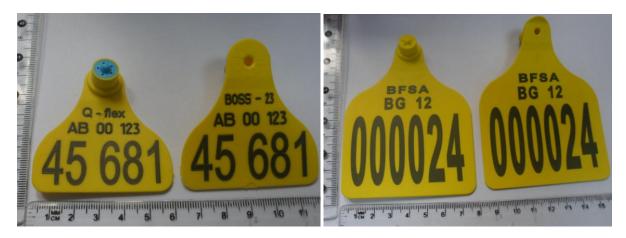

Final supplies (Nov. 2013 and for the future. Have different supplies of ear tags, approved of CO)

Type 32

Type 33

Type 34 (2 models)

Type 36

Type 37 (2 models)

Type 38