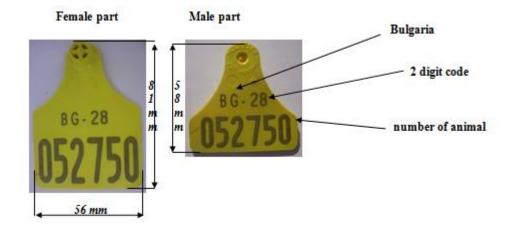

# SPECIMEN OF EAR TAG USED FOR IDENTIFICATION OF BOVINE ANIMALS IN REPUBLIC OF BULGARIA

Old supplies (2005 and before. BG – 01 to BG – 28. Some still in use)

Old supplies (2006 to Nov. 2013. Some still in use)