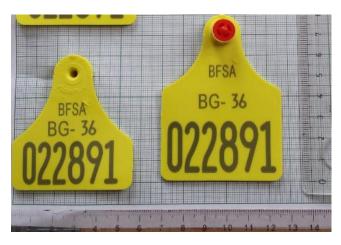

# SPECIMEN OF EAR TAG USED FOR IDENTIFICATION OF BOVINE ANIMALS IN REPUBLIC OF BULGARIA

Old supplies (2005 and before. BG – 01 to BG – 28. Some still in use)

Old supplies (2006 to Nov. 2013. Some still in use)

Final supplies (Nov. 2013 and for the future. Have different supplies of ear tags, approved of CO)

Type 32

Type 33

Type 34 (2 models)

Type 36

Type 37 (2 models)

Type 38