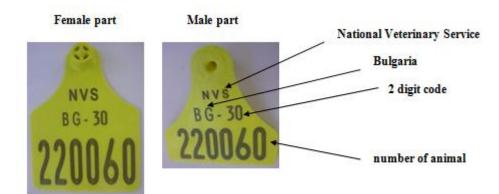

# SPECIMEN OF EAR TAG USED FOR IDENTIFICATION OF BOVINE ANIMALS IN REPUBLIC OF BULGARIA

Old supplies (2005 and before. BG – 01 to BG – 28. Some still in use)

Old supplies (2006 to Nov. 2013. Some still in use)