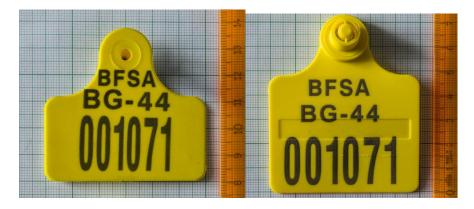

# SPECIMEN OF EAR TAG USED FOR IDENTIFICATION OF BOVINE ANIMALS IN REPUBLIC OF BULGARIA



Old supplies (2005 and before. BG – 01 to BG – 28. Some still in use)

Old supplies (2006 to Nov. 2013. Some still in use)



Final supplies (Nov. 2013 and for the future. Have different supplies of ear tags, approved of CO)



Type 32



Type 33



Type 34 (2 models)







Type 36



Type 37 (2 models)



Type 38







# Type 41 (4 models)



Sample

sample



Sample

sample

Type 44



Type 45



#### SPECIMEN OF PASSPORT (FRONT SIDE, ORIGINAL COLOR):



## SPECIMEN OF PASSPORT (BACK SIDE, ORIGINAL COLOR):

| Собственнця на ЕЛ<br><u>Забележка</u> : Ако се попълни последния ред от п<br>бъде преиздаден от съописепната оби                                                             | изи страница, паспортыт трябва да                                                                                      | Owner of large<br>ruminant and herds<br>Note: If fill the final row                                      |  |  |
|------------------------------------------------------------------------------------------------------------------------------------------------------------------------------|---------------------------------------------------------------------------------------