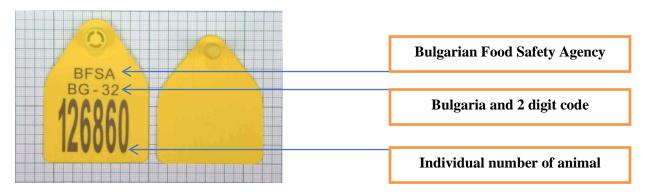

Final supplies (Nov. 2013 and for the future. Have different supplies of ear tags, approved of CO)

Type 32

Type 33

Type 34 (2 models)

Type 36

Type 37 (2 models)

Type 38