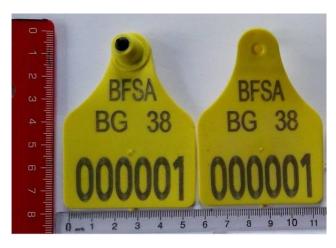

Final supplies (Nov. 2013 and for the future. Have different supplies of ear tags, approved of CO)

Type 32

Type 33

Type 34 (2 models)

Type 36

Type 37 (2 models)

Type 38