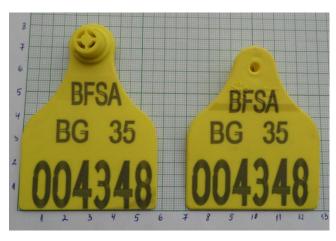

Final supplies (Nov. 2013 and for the future. Have different supplies of ear tags, approved of CO)

Type 32

Type 33

Type 34 (2 models)

Type 36

Type 37 (2 models)

Type 38