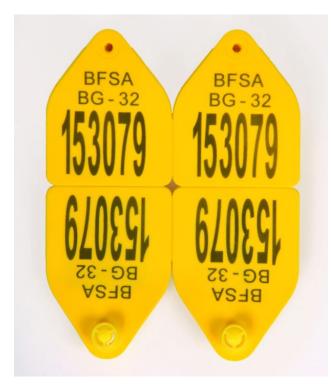

Final supplies (Nov. 2013 and for the future. Have different supplies of ear tags, approved of CO)

Type 32

Type 33

Type 34 (2 models)

Type 36

Type 37 (2 models)

Type 38