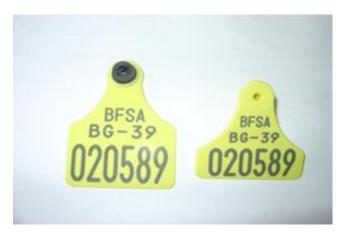

# SPECIMEN OF EAR TAG USED FOR IDENTIFICATION OF BOVINE ANIMALS IN REPUBLIC OF BULGARIA

Old supplies (2005 and before. BG – 01 to BG – 28. Some still in use)

Old supplies (2006 to Nov. 2013. Some still in use)