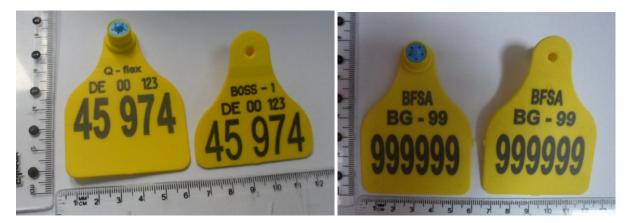

Final supplies (Nov. 2013 and for the future. Have different supplies of ear tags, approved of CO)

Type 32

Type 33

Type 34 (2 models)

Type 36

Type 37 (2 models)

Type 38