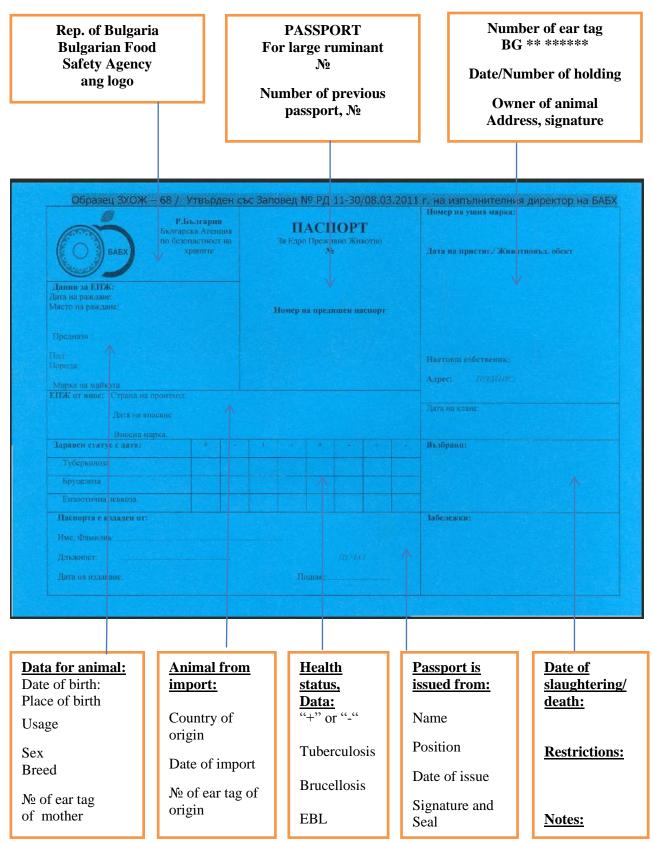

# SPECIMEN OF EAR TAG USED FOR IDENTIFICATION OF BOVINE ANIMALS IN REPUBLIC OF BULGARIA



Old supplies (2005 and before. BG – 01 to BG – 28. Some still in use)

Old supplies (2006 to Nov. 2013. Some still in use)



Final supplies (Nov. 2013 and for the future. Have different supplies of ear tags, approved of CO)



Type 32



Type 33



Type 34 (2 models)







Type 36



Type 37 (2 models)



Type 38







# Type 41 (4 models)



Sample

sample



Sample

sample

Type 44



Type 45



#### SPECIMEN OF PASSPORT (FRONT SIDE, ORIGINAL COLOR):



## SPECIMEN OF PASSPORT (BACK SIDE, ORIGINAL COLOR):

| Собственнця на ЕЛ<br><u>Забележка</u> : Ако се попълни последния ред от п<br>бъде преиздаден от съописепната оби                                                             | изи страница, паспортыт трябва да                                                                                      | Owner of large<br>ruminant and herds<br>Note: If fill the final row                                      |  |  |
|------------------------------------------------------------------------------------------------------------------------------------------------------------------------------|------------------------------------------------------------------------------------------------------------------------|------------------------------------