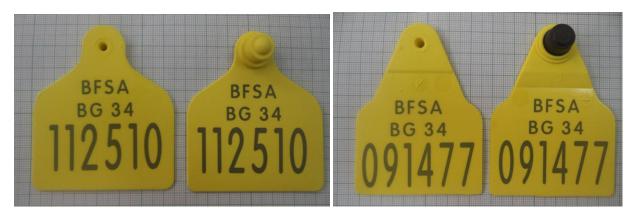

Final supplies (Nov. 2013 and for the future. Have different supplies of ear tags, approved of CO)

Type 32

Type 33

Type 34 (2 models)

Type 36

Type 37 (2 models)

Type 38