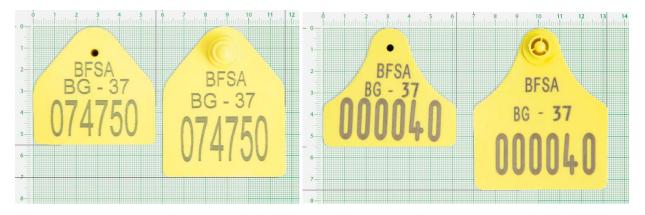

Final supplies (Nov. 2013 and for the future. Have different supplies of ear tags, approved of CO)

Type 32

Type 33

Type 34 (2 models)

Type 36

Type 37 (2 models)

Type 38