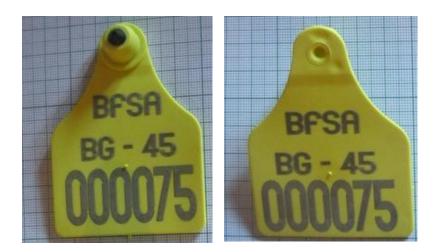

# SPECIMEN OF EAR TAG USED FOR IDENTIFICATION OF BOVINE ANIMALS IN REPUBLIC OF BULGARIA

Old supplies (2005 and before. BG – 01 to BG – 28. Some still in use)

Old supplies (2006 to Nov. 2013. Some still in use)

Final supplies (Nov. 2013 and for the future. Have different supplies of ear tags, approved of CO)

Type 32

Type 33

Type 34 (2 models)

Type 36

Type 37 (2 models)

Type 38

# Type 41 (4 models)

Sample

sample

Sample

sample

Type 44

Type 45