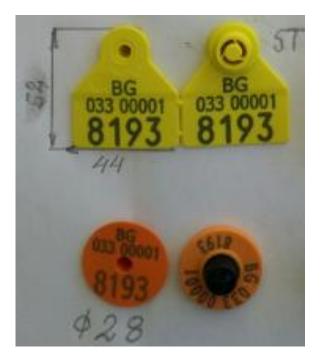

# SPECIMEN OF EAR TAG USED FOR IDENTIFICATION OF SHEEP AND GOAT IN REPUBLIC OF BULGARIA

Old supplies (Nov. 2013 and before. BG - 01D to BG - 28D; BG - D30 /simple ear tags/ and BG 001 /two ear tags: simple and electronic/. Some still in use)



Final supplies (Nov. 2013 and for the future. Two ear tags: simple and electronic. Have different supplies of ear tags, approved of CO)



# **Type 032**



# **Type 033**



# **Type 034**





# **Type 035**



**Type 036** 



**Type 037** 





**Type 038** 



# Туре 039



# Type 40















#### MODEL OF THE VEYETINARY MOVEMENT DOCUMENT (BULGARIAN):

РЕПУБЛИКА БЪЛГАРИЯ

| BI                         | ЫТАРСКА АГЕНЦИЯ ПО ВЕЗОПАСНОСТ НА ХРАНИТЕ                                                                                                                                                                                                                                                                                                                                                                                        | -A                                                                                           | 2. Важивместо