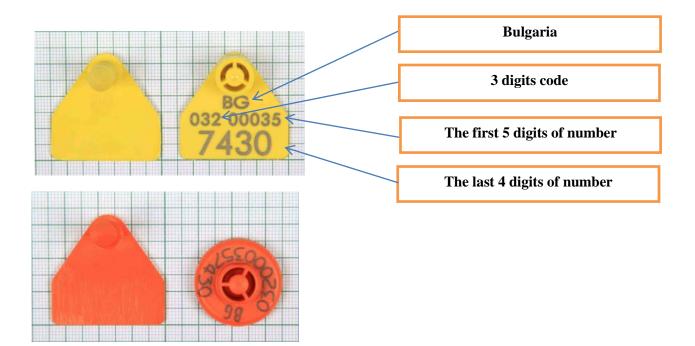

# SPECIMEN OF EAR TAG USED FOR IDENTIFICATION OF SHEEP AND GOAT IN REPUBLIC OF BULGARIA

Old supplies (Nov. 2013 and before. BG - 01D to BG - 28D; BG - D30 /simple ear tags/ and BG 001 /two ear tags: simple and electronic/. Some still in use)



Final supplies (Nov. 2013 and for the future. Two ear tags: simple and electronic. Have different supplies of ear tags, approved of CO)



# **Type 032**



# **Type 033**



# **Type 034**





# **Type 035**



**Type 036** 



**Type 037** 





**Type 038** 



# Туре 039



# Type 40















#### MODEL OF THE VEYETINARY MOVEMENT DOCUMENT (BULGARIAN):

РЕПУБЛИКА БЪЛГАРИЯ

| BI                         | ЫТАРСКА АГЕНЦИЯ ПО ВЕЗОПАСНОСТ НА ХРАНИТЕ                                                                                                                                                                                                                                                                                                                                                                                        | -A                                                                                           | 2. Важ