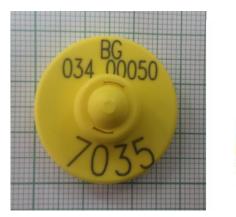

# SPECIMEN OF EAR TAG USED FOR IDENTIFICATION OF SHEEP AND GOAT IN REPUBLIC OF BULGARIA

Old supplies (Nov. 2013 and before. BG - 01D to BG - 28D; BG - D30 /simple ear tags/ and BG 001 /two ear tags: simple and electronic/. Some still in use)



Final supplies (Nov. 2013 and for the future. Two ear tags: simple and electronic. Have different supplies of ear tags, approved of CO)



# **Type 032**



# **Type 033**



# **Type 034**





# **Type 035**



**Type 036** 



**Type 037** 





**Type 038** 



# Туре 039



# Type 40















#### MODEL OF THE VEYETINARY MOVEMENT DOCUMENT (BULGARIAN):

РЕПУБЛИКА БЪЛГАРИЯ

| BI                         | ЫТАРСКА АГЕНЦИЯ ПО ВЕЗОПАСНОСТ НА ХРАНИТЕ                                                                                                                                                                                                                                                                                                                                                                                        | -A                                                                                           | 2. Важивместо