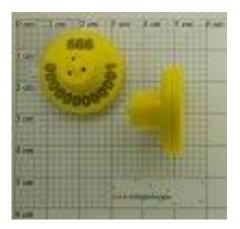

# SPECIMEN OF EAR TAG USED FOR IDENTIFICATION OF SHEEP AND GOAT IN REPUBLIC OF BULGARIA

Old supplies (Nov. 2013 and before. BG - 01D to BG - 28D; BG - D30 /simple ear tags/ and BG 001 /two ear tags: simple and electronic/. Some still in use)

Final supplies (Nov. 2013 and for the future. Two ear tags: simple and electronic. Have different supplies of ear tags, approved of CO)