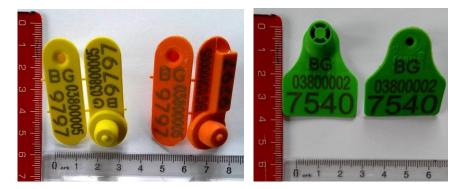

# SPECIMEN OF EAR TAG USED FOR IDENTIFICATION OF SHEEP AND GOAT IN REPUBLIC OF BULGARIA

Old supplies (Nov. 2013 and before. BG - 01D to BG - 28D; BG - D30 /simple ear tags/ and BG 001 /two ear tags: simple and electronic/. Some still in use)

Final supplies (Nov. 2013 and for the future. Two ear tags: simple and electronic. Have different supplies of ear tags, approved of CO)