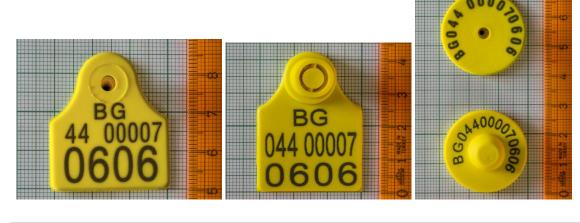

# SPECIMEN OF EAR TAG USED FOR IDENTIFICATION OF SHEEP AND GOAT IN REPUBLIC OF BULGARIA

Old supplies (Nov. 2013 and before. BG - 01D to BG - 28D; BG - D30 /simple ear tags/ and BG 001 /two ear tags: simple and electronic/. Some still in use)



Final supplies (Nov. 2013 and for the future. Two ear tags: simple and electronic. Have different supplies of ear tags, approved of CO)



# **Type 032**



# **Type 033**



# **Type 034**





# **Type 035**



**Type 036** 



**Type 037** 





**Type 038** 



# Туре 039



# Type 40















#### MODEL OF THE VEYETINARY MOVEMENT DOCUMENT (BULGARIAN):

РЕПУБЛИКА БЪЛГАРИЯ

| BI                         | ЫТАРСКА АГЕНЦИЯ ПО ВЕЗОПАСНОСТ НА ХРАНИТЕ                                                                                                                                                                                                                                                                                                                                                                                        | -A                                                                                           | 2. Важивместо                                                                         |                            |     |
|----------------------------|---------