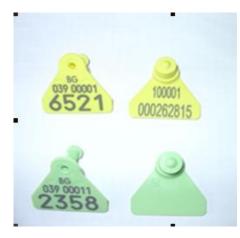

# SPECIMEN OF EAR TAG USED FOR IDENTIFICATION OF SHEEP AND GOAT IN REPUBLIC OF BULGARIA

Old supplies (Nov. 2013 and before. BG - 01D to BG - 28D; BG - D30 /simple ear tags/ and BG 001 /two ear tags: simple and electronic/. Some still in use)

Final supplies (Nov. 2013 and for the future. Two ear tags: simple and electronic. Have different supplies of ear tags, approved of CO)