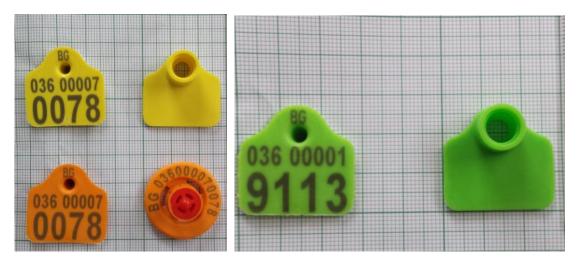

# SPECIMEN OF EAR TAG USED FOR IDENTIFICATION OF SHEEP AND GOAT IN REPUBLIC OF BULGARIA

Old supplies (Nov. 2013 and before. BG - 01D to BG - 28D; BG - D30 /simple ear tags/ and BG 001 /two ear tags: simple and electronic/. Some still in use)



Final supplies (Nov. 2013 and for the future. Two ear tags: simple and electronic. Have different supplies of ear tags, approved of CO)



# **Type 032**



# **Type 033**



# **Type 034**





# **Type 035**



**Type 036** 



**Type 037** 





**Type 038** 



# Туре 039



# Type 40















#### MODEL OF THE VEYETINARY MOVEMENT DOCUMENT (BULGARIAN):

РЕПУБЛИКА БЪЛГАРИЯ

| BI                         | ЫТАРСКА АГЕНЦИЯ ПО ВЕЗОПАСНОСТ НА ХРАНИТЕ                                                                                                                                                                                                                                                                                                                                                                                        | -A                                                                                           | 2. Важивместо                                                                         |