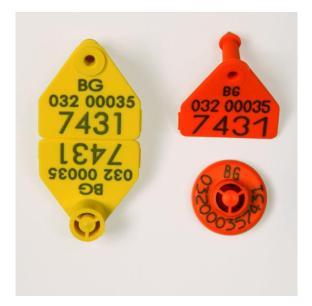

# SPECIMEN OF EAR TAG USED FOR IDENTIFICATION OF SHEEP AND GOAT IN REPUBLIC OF BULGARIA

Old supplies (Nov. 2013 and before. BG - 01D to BG - 28D; BG - D30 /simple ear tags/ and BG 001 /two ear tags: simple and electronic/. Some still in use)



Final supplies (Nov. 2013 and for the future. Two ear tags: simple and electronic. Have different supplies of ear tags, approved of CO)



# **Type 032**



# **Type 033**



# **Type 034**





# **Type 035**



**Type 036** 



**Type 037** 





**Type 038** 



# Туре 039



# Type 40















#### MODEL OF THE VEYETINARY MOVEMENT DOCUMENT (BULGARIAN):

РЕПУБЛИКА БЪЛГАРИЯ

| BI                         | ЫТАРСКА АГЕНЦИЯ ПО ВЕЗОПАСНОСТ НА ХРАНИТЕ                                                                                                                                                                                                                                                                                                                                                                                        | -A                                                                                           | 2. Важивместо