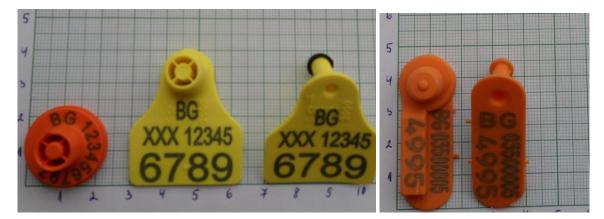

# SPECIMEN OF EAR TAG USED FOR IDENTIFICATION OF SHEEP AND GOAT IN REPUBLIC OF BULGARIA

Old supplies (Nov. 2013 and before. BG - 01D to BG - 28D; BG - D30 /simple ear tags/ and BG 001 /two ear tags: simple and electronic/. Some still in use)



Final supplies (Nov. 2013 and for the future. Two ear tags: simple and electronic. Have different supplies of ear tags, approved of CO)



# **Type 032**



# **Type 033**



# **Type 034**





# **Type 035**



**Type 036** 



**Type 037** 





**Type 038** 



# Туре 039



# Type 40















#### MODEL OF THE VEYETINARY MOVEMENT DOCUMENT (BULGARIAN):

РЕПУБЛИКА БЪЛГАРИЯ

| BI                         | ЫТАРСКА АГЕНЦИЯ ПО ВЕЗОПАСНОСТ НА ХРАНИТЕ                                                                                                                                                                                                                                                                                                                                                                                        | -A                                                                                           | 2. Важивместо