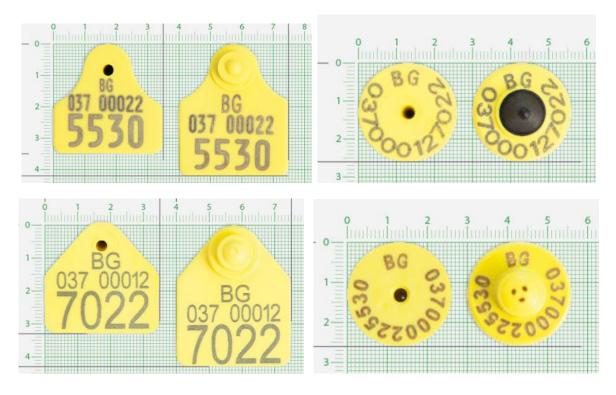

# **Type 032**

# **Type 033**

# **Type 034**

# **Type 035**

**Type 036** 

**Type 037** 

**Type 038** 

# Туре 039

# Type 40