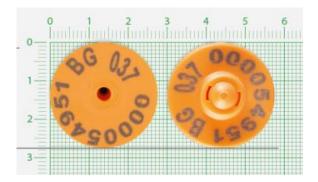

# SPECIMEN OF EAR TAG USED FOR IDENTIFICATION OF SHEEP AND GOAT IN REPUBLIC OF BULGARIA

Old supplies (Nov. 2013 and before. BG - 01D to BG - 28D; BG - D30 /simple ear tags/ and BG 001 /two ear tags: simple and electronic/. Some still in use)

Final supplies (Nov. 2013 and for the future. Two ear tags: simple and electronic. Have different supplies of ear tags, approved of CO)