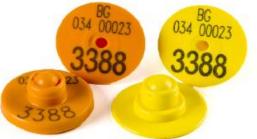

# SPECIMEN OF EAR TAG USED FOR IDENTIFICATION OF SHEEP AND GOAT IN REPUBLIC OF BULGARIA

Old supplies (Nov. 2013 and before. BG - 01D to BG - 28D; BG - D30 /simple ear tags/ and BG 001 /two ear tags: simple and electronic/. Some still in use)



Final supplies (Nov. 2013 and for the future. Two ear tags: simple and electronic. Have different supplies of ear tags, approved of CO)



# **Type 032**



# **Type 033**



# **Type 034**





# **Type 035**



**Type 036** 



**Type 037** 





**Type 038** 



# Туре 039



# Type 40















#### MODEL OF THE VEYETINARY MOVEMENT DOCUMENT (BULGARIAN):

РЕПУБЛИКА БЪЛГАРИЯ

| BI                         | ЫТАРСКА АГЕНЦИЯ ПО ВЕЗОПАСНОСТ НА ХРАНИТЕ                                                                                                                                                                                                                                                                                                                                                                                        | -A                                                                                           | 2. Важивместо