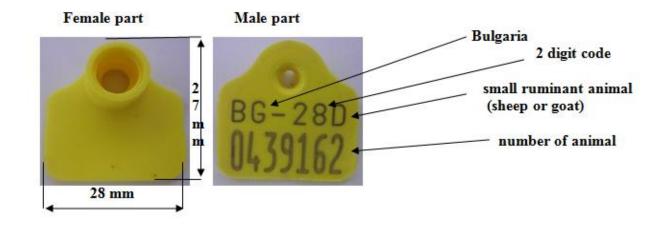

# SPECIMEN OF EAR TAG USED FOR IDENTIFICATION OF SHEEP AND GOAT IN REPUBLIC OF BULGARIA

Old supplies (Nov. 2013 and before. BG - 01D to BG - 28D; BG - D30 /simple ear tags/ and BG 001 /two ear tags: simple and electronic/. Some still in use)